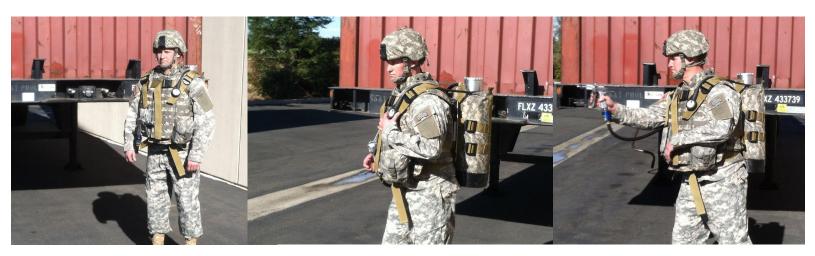

## MAX-SUPPRESSTM

2.6-GAL (10-LITER) 3.96-GAL (15-LITER)
• MODEL: MMS-2 • MODEL: MMS-4

NSN #: CAGE CODE:

| DESCRIPTION                                                                                                                                                                                                                                                                                                                                                                                                                                                                                                                                                                                                                                                                                                                                                                                                                                                                                                                                                                                                                                                                                                                                                                                                                                                                                                                                                                                                                                                                                                                                                                                                                                                                                                                                                                                                                                                                                                                                                                                                                                                                                                               | SPECIFICATIONS                           | <i>ADVANTAGES</i>                   |
|---------------------------------------------------------------------------------------------------------------------------------------------------------------------------------------------------------------------------------------------------------------------------------------------------------------------------------------------------------------------------------------------------------------------------------------------------------------------------------------------------------------------------------------------------------------------------------------------------------------------------------------------------------------------------------------------------------------------------------------------------------------------------------------------------------------------------------------------------------------------------------------------------------------------------------------------------------------------------------------------------------------------------------------------------------------------------------------------------------------------------------------------------------------------------------------------------------------------------------------------------------------------------------------------------------------------------------------------------------------------------------------------------------------------------------------------------------------------------------------------------------------------------------------------------------------------------------------------------------------------------------------------------------------------------------------------------------------------------------------------------------------------------------------------------------------------------------------------------------------------------------------------------------------------------------------------------------------------------------------------------------------------------------------------------------------------------------------------------------------------------|------------------------------------------|-------------------------------------|
| Stainless steel construction for                                                                                                                                                                                                                                                                                                                                                                                                                                                                                                                                                                                                                                                                                                                                                                                                                                                                                                                                                                                                                                                                                                                                                                                                                                                                                                                                                                                                                                                                                                                                                                                                                                                                                                                                                                                                                                                                                                                                                                                                                                                                                          | Tank OP: >165-psi (11.37-Bars)           | The FFCs require no special         |
| durability                                                                                                                                                                                                                                                                                                                                                                                                                                                                                                                                                                                                                                                                                                                                                                                                                                                                                                                                                                                                                                                                                                                                                                                                                                                                                                                                                                                                                                                                                                                                                                                                                                                                                                                                                                                                                                                                                                                                                                                                                                                                                                                | Test Pressure: 600-psi (41.3-Bars)       | labeling or chronic health hazard   |
| Light weight backpack designed for                                                                                                                                                                                                                                                                                                                                                                                                                                                                                                                                                                                                                                                                                                                                                                                                                                                                                                                                                                                                                                                                                                                                                                                                                                                                                                                                                                                                                                                                                                                                                                                                                                                                                                                                                                                                                                                                                                                                                                                                                                                                                        | Burst Pressure: 2300-psi (158.5-Bars)    | warning statements and comply       |
| ease in deployment                                                                                                                                                                                                                                                                                                                                                                                                                                                                                                                                                                                                                                                                                                                                                                                                                                                                                                                                                                                                                                                                                                                                                                                                                                                                                                                                                                                                                                                                                                                                                                                                                                                                                                                                                                                                                                                                                                                                                                                                                                                                                                        | Foam Discharge Distance: Approx. 40 to   | with FHSA regulations, 16 CFR       |
| Handheld pistol grip stainless steel                                                                                                                                                                                                                                                                                                                                                                                                                                                                                                                                                                                                                                                                                                                                                                                                                                                                                                                                                                                                                                                                                                                                                                                                                                                                                                                                                                                                                                                                                                                                                                                                                                                                                                                                                                                                                                                                                                                                                                                                                                                                                      | 60-ft (Approx.: 12 to 18-m) per wind     | 1500 and California Proposition 65. |
| nozzle gun for ease and accurate use                                                                                                                                                                                                                                                                                                                                                                                                                                                                                                                                                                                                                                                                                                                                                                                                                                                                                                                                                                                                                                                                                                                                                                                                                                                                                                                                                                                                                                                                                                                                                                                                                                                                                                                                                                                                                                                                                                                                                                                                                                                                                      | condition                                | _                                   |
| Recommended Liquid Agent:                                                                                                                                                                                                                                                                                                                                                                                                                                                                                                                                                                                                                                                                                                                                                                                                                                                                                                                                                                                                                                                                                                                                                                                                                                                                                                                                                                                                                                                                                                                                                                                                                                                                                                                                                                                                                                                                                                                                                                                                                                                                                                 | Air Cylinder (SCUBA) Recharge Time: 2-4  | Compatible with all other wet and   |
| FireStopper® PFE-FR FFC • All Fire                                                                                                                                                                                                                                                                                                                                                                                                                                                                                                                                                                                                                                                                                                                                                                                                                                                                                                                                                                                                                                                                                                                                                                                                                                                                                                                                                                                                                                                                                                                                                                                                                                                                                                                                                                                                                                                                                                                                                                                                                                                                                        | min Foam Discharge Distance: Approx.:    | dry chemicals; Effective on marine  |
| Class Effective: ABCDK Tested & Rated                                                                                                                                                                                                                                                                                                                                                                                                                                                                                                                                                                                                                                                                                                                                                                                                                                                                                                                                                                                                                                                                                                                                                                                                                                                                                                                                                                                                                                                                                                                                                                                                                                                                                                                                                                                                                                                                                                                                                                                                                                                                                     | 40 to 60-ft (Approx.: 12 to 18-m)        | fires and will adhere to surfaces   |
| under UL711, ULC, NFPA10, EN3-7                                                                                                                                                                                                                                                                                                                                                                                                                                                                                                                                                                                                                                                                                                                                                                                                                                                                                                                                                                                                                                                                                                                                                                                                                                                                                                                                                                                                                                                                                                                                                                                                                                                                                                                                                                                                                                                                                                                                                                                                                                                                                           | depending on wind conditions             | such as fiberglass, etc.            |
| Subclass Effective Agent:       Alcohols        Alcohols       Alcohols       Alcohols        Alcohols        Alcohols        Alcohols        Alcohols        Alcohols | Agent Temp. Resistant: -100° F (-73°C)   | No re-ignition ● Non-Irritant (skin |
| Esters • Ethers • Carbon Composites •                                                                                                                                                                                                                                                                                                                                                                                                                                                                                                                                                                                                                                                                                                                                                                                                                                                                                                                                                                                                                                                                                                                                                                                                                                                                                                                                                                                                                                                                                                                                                                                                                                                                                                                                                                                                                                                                                                                                                                                                                                                                                     | Operating Temperature: -59.8° F (-51° C) | or eyes) ● Non-Toxic, Non-          |
| Rubber                                                                                                                                                                                                                                                                                                                                                                                                                                                                                                                                                                                                                                                                                                                                                                                                                                                                                                                                                                                                                                                                                                                                                                                                                                                                                                                                                                                                                                                                                                                                                                                                                                                                                                                                                                                                                                                                                                                                                                                                                                                                                                                    | Approx. Empty Weight (10-Liter):         | Aggressive ● No Clean-up (Bio-      |
| Metals, Nuclear Spent Rods, etc.                                                                                                                                                                                                                                                                                                                                                                                                                                                                                                                                                                                                                                                                                                                                                                                                                                                                                                                                                                                                                                                                                                                                                                                                                                                                                                                                                                                                                                                                                                                                                                                                                                                                                                                                                                                                                                                                                                                                                                                                                                                                                          | 15-lbs (5.44-kg)                         | Degradable                          |
|                                                                                                                                                                                                                                                                                                                                                                                                                                                                                                                                                                                                                                                                                                                                                                                                                                                                                                                                                                                                                                                                                                                                                                                                                                                                                                                                                                                                                                                                                                                                                                                                                                                                                                                                                                                                                                                                                                                                                                                                                                                                                                                           | Charged: 35-lbs (16-kg)                  |                                     |
| Designed to fire twice allow for quick                                                                                                                                                                                                                                                                                                                                                                                                                                                                                                                                                                                                                                                                                                                                                                                                                                                                                                                                                                                                                                                                                                                                                                                                                                                                                                                                                                                                                                                                                                                                                                                                                                                                                                                                                                                                                                                                                                                                                                                                                                                                                    | Approx. Empty Weight 15-Liter:           | Limited Warranty: 20-year Onshore   |
| refill in the field to provide superior fire                                                                                                                                                                                                                                                                                                                                                                                                                                                                                                                                                                                                                                                                                                                                                                                                                                                                                                                                                                                                                                                                                                                                                                                                                                                                                                                                                                                                                                                                                                                                                                                                                                                                                                                                                                                                                                                                                                                                                                                                                                                                              | 22 lbs. (12.2 Kg.)                       | & 10-Year for Offshore Use          |
| killing capacity over any other portable                                                                                                                                                                                                                                                                                                                                                                                                                                                                                                                                                                                                                                                                                                                                                                                                                                                                                                                                                                                                                                                                                                                                                                                                                                                                                                                                                                                                                                                                                                                                                                                                                                                                                                                                                                                                                                                                                                                                                                                                                                                                                  | Charged: 45-lbs (20.4-kg)                |                                     |
| system.                                                                                                                                                                                                                                                                                                                                                                                                                                                                                                                                                                                                                                                                                                                                                                                                                                                                                                                                                                                                                                                                                                                                                                                                                                                                                                                                                                                                                                                                                                                                                                                                                                                                                                                                                                                                                                                                                                                                                                                                                                                                                                                   |                                          |                                     |